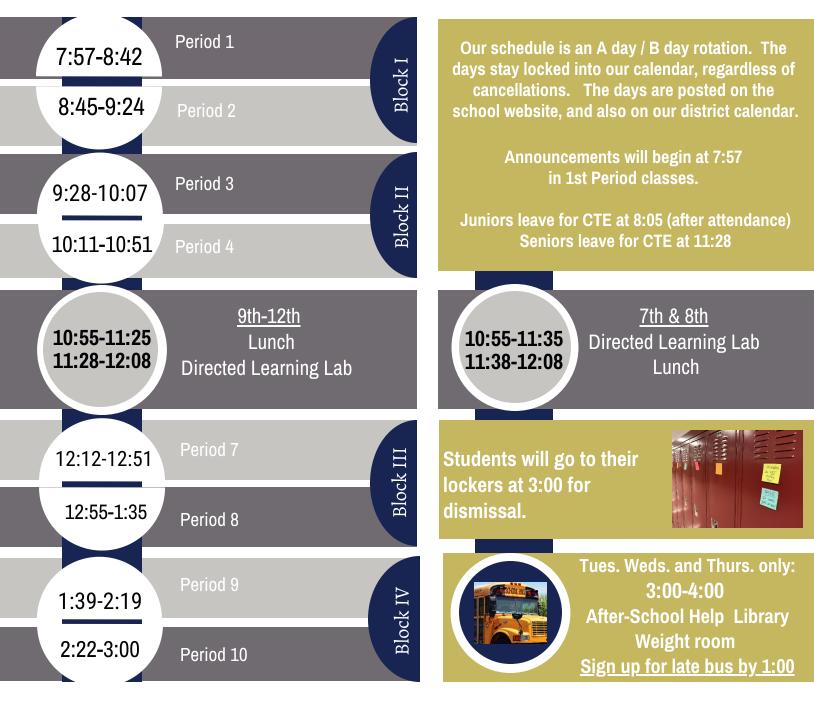

## 2024-2025

## Chautauqua Lake Secondary Bell Schedule

Our doors open at 7:50. 7:57 AM is the official late to school cut off time.

Bus drop-off is at the secondary office, walkers/drivers/drop-offs enter at the center entrance.

Students must drop off all bags, like backpacks, lunch bags, and tote bags in their lockers when they enter the building and close and lock their lockers.

Students can stay after school on Tuesdays, Wednesdays, and Thursdays and ride a 4:00 bus. However, students have to sign up using our google form by 1:00 on that day to reserve a seat on the bus and have their bus pass signed by a teacher to enter the bus.